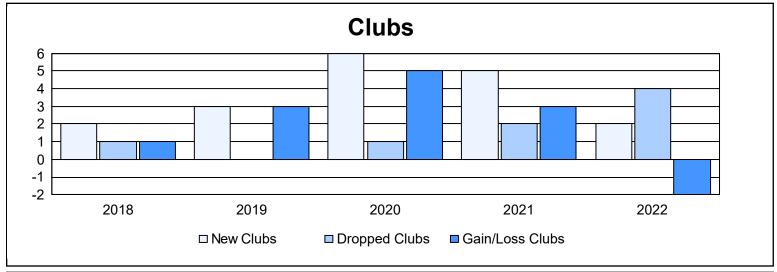

District 124 As of June 2022 Cumulative

| Year      | New<br>Clubs | Dropped<br>Clubs | Gain/<br>Loss<br>Clubs | New<br>Members | Charter<br>Members | Reinstate<br>Members | Transfer<br>Members | Total<br>Member<br>Added | Total<br>Members<br>Dropped | Gain/<br>Loss<br>Members |
|-----------|--------------|------------------|------------------------|----------------|--------------------|----------------------|---------------------|--------------------------|-----------------------------|--------------------------|
| 2017-2018 | 2            | 1                | 1                      | 181            | 75                 | 3                    | 2                   | 261                      | 181                         | 80                       |
| 2018-2019 | 3            | 0                | 3                      | 153            | 83                 | 0                    | 4                   | 240                      | 141                         | 99                       |
| 2019-2020 | 6            | 1                | 5                      | 111            | 156                | 7                    | 2                   | 276                      | 239                         | 37                       |
| 2020-2021 | 5            | 2                | 3                      | 99             | 121                | 6                    | 0                   | 226                      | 193                         | 33                       |
| 2021-2022 | 2            | 4                | -2                     | 151            | 65                 | 7                    | 10                  | 233                      | 239                         | -6                       |
| Average   | 4            | 2                | 2                      | 139            | 100                | 5                    | 4                   | 247                      | 199                         | 49                       |